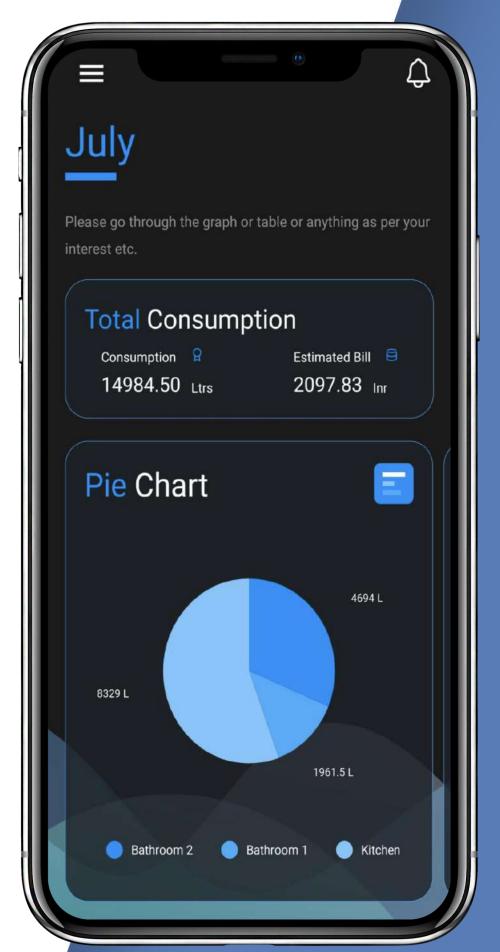

#### **DASHBOARD**

Helps you in monitoring and analysing monthly & various time frame interval consumption details down to every single meter

### REALTIME UPDATES

We are all about Realtime Information. Get Real Time updates about your live consumption to as close as every minute down to every single meter

# CONSUMPTION HISTORY

Weekly, Monthly & Yearly overview of summarized data of consumption. In interval of 2hours, Day & Month

# INVOICES & REPORTS

Get monthly invoice & reports with a break up of your consumption down to every single meter