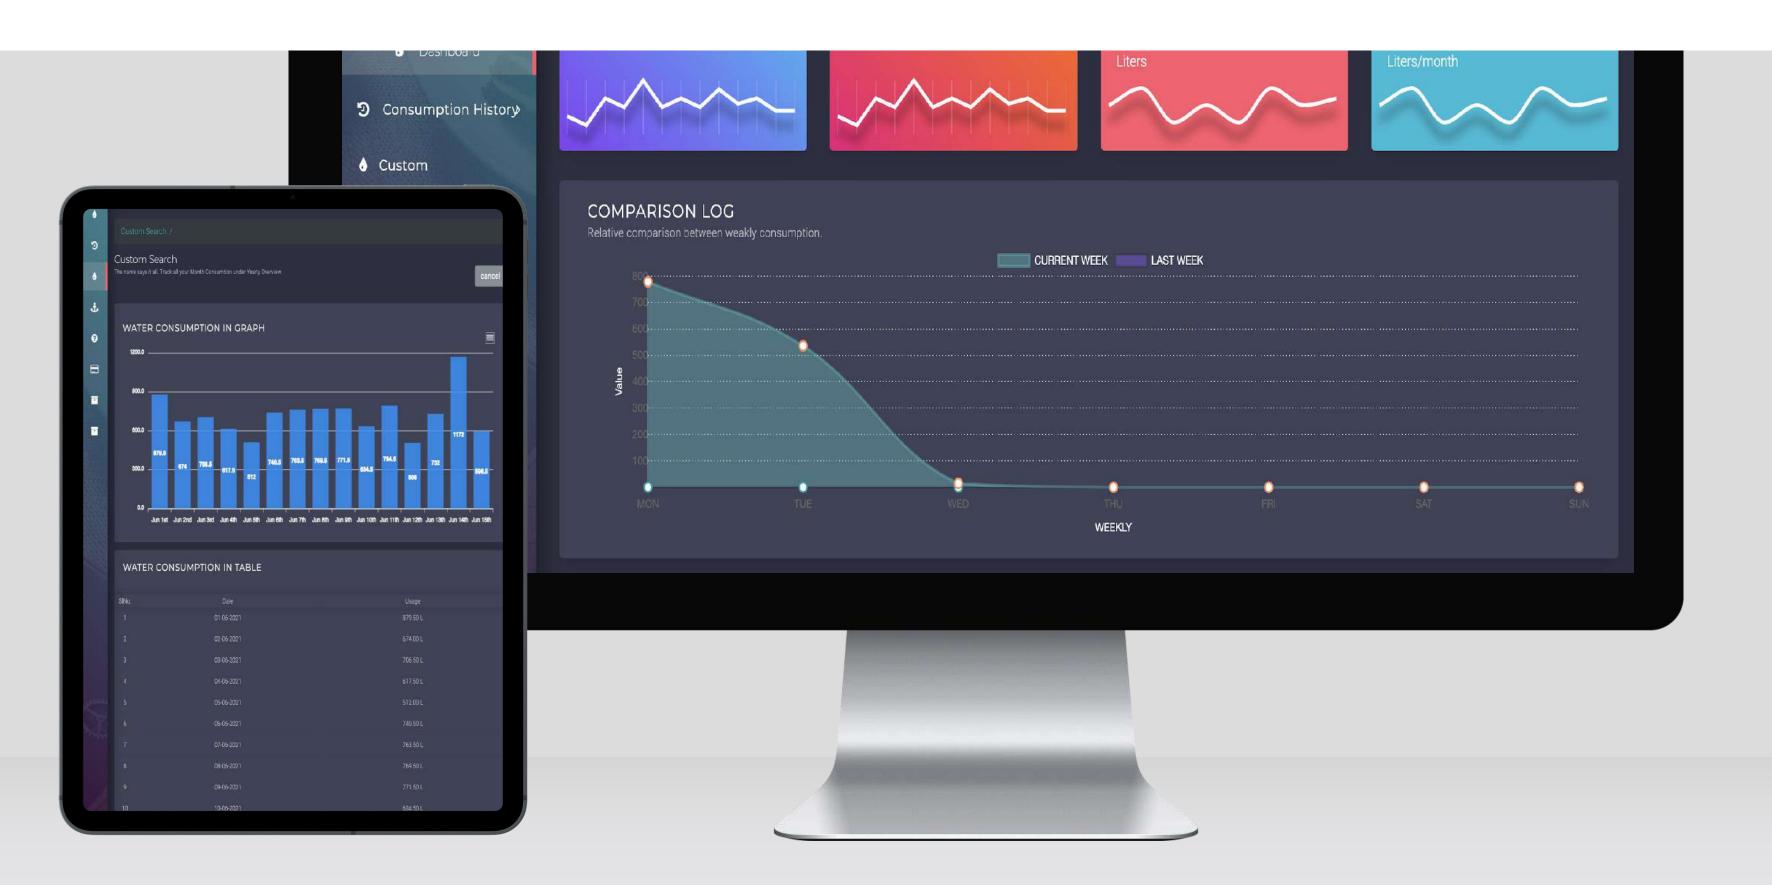

# WATER MANAGEMENT DASHBOARD

All the **Residents** and the **Building Owners** can access their data anytime

#### **DASHBOARD**

Helps you in monitoring and analysing monthly & various time frame interval consumption details down to every single meter

### REALTIME UPDATES

We are all about Realtime Information. Get Real Time updates about your live consumption to as close as every minute down to every single meter

# CONSUMPTION HISTORY

Weekly, Monthly & Yearly overview of summarized data of consumption. In interval of 2hours, Day & Month

# CUSTOMIZED SEARCH

Want to go back to Past? See your Historical data for any date range you would love to