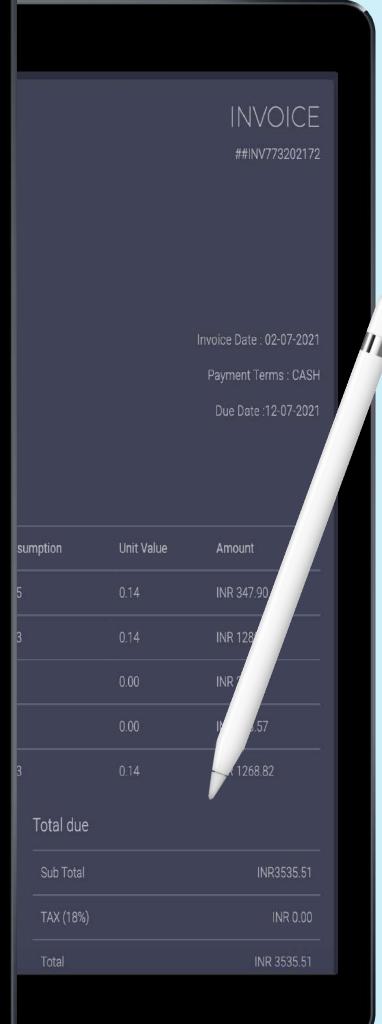

# INVOICES & REPORTS

Get monthly invoice & reports with a break up of your consumption down to every single meter

# DIGITAL PAYMENT

Pay your water bills here.

Flexible and Multiple payment options
(Credit card, Debit card, Net banking,
UPI, Wallets etc,.)