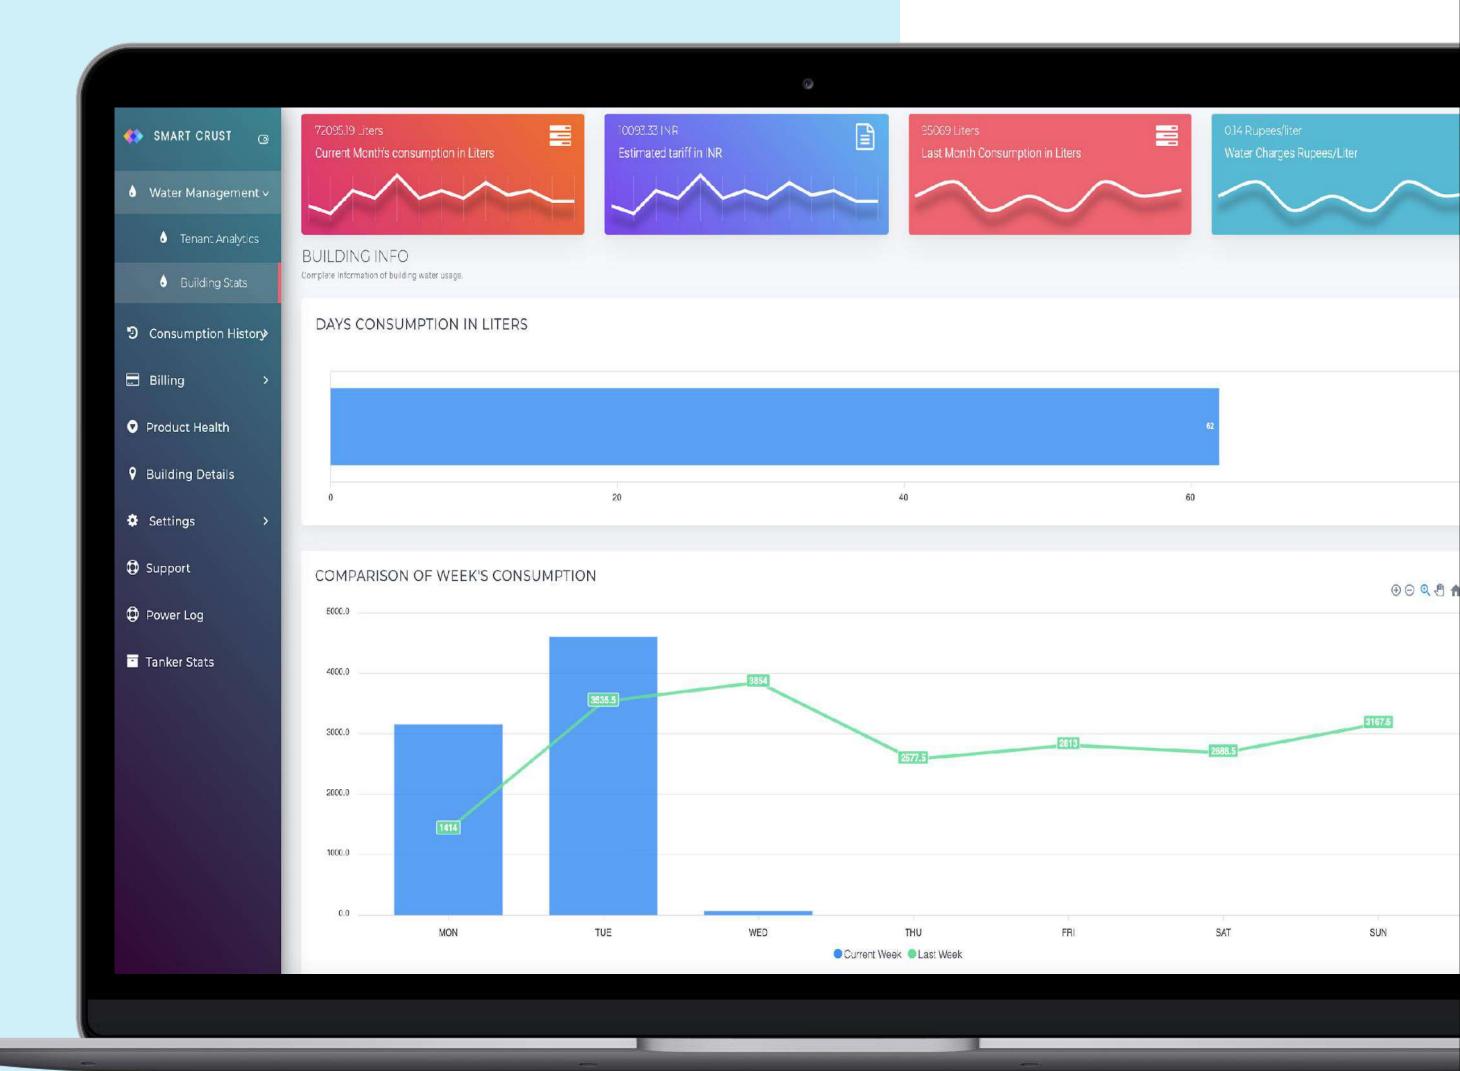

## **BUILDING STATISTICS**

Monitor & Analyse all your building consumption details on our dashboard, having a global access to Consumption History - Yearly & Monthly Overview

## **TENANT ANALYTICS**

Access summarized consumption details of every individual resident. Keep a healthy track of your residents billing history