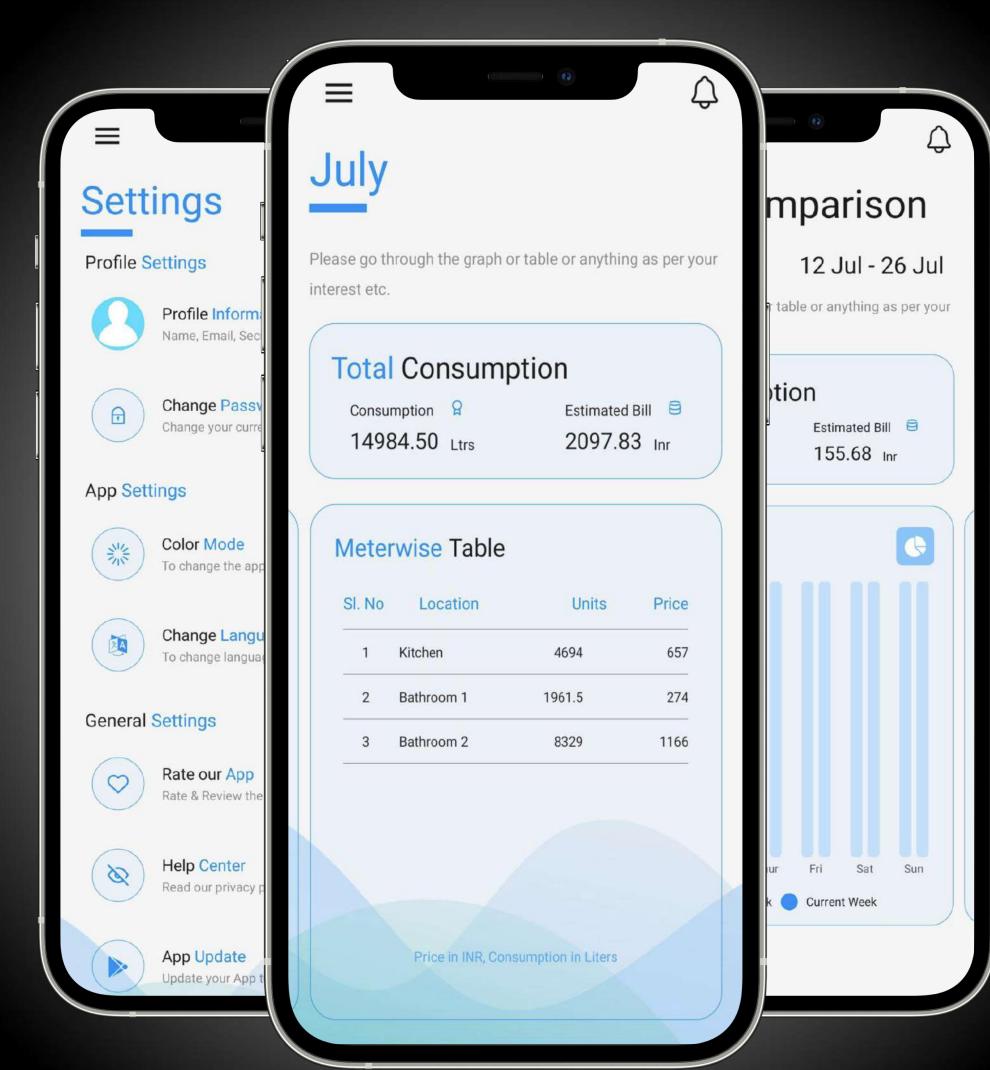

#### SMARTPHONE APP

Water management is just a click away for all Residents on the Android and iOS app

#### **DASHBOARD**

Helps you in monitoring and analysing monthly & various time frame interval consumption details down to every single meter

# CONSUMPTION HISTORY

Weekly, Monthly & Yearly overview of summarized data of consumption. In interval of 2hours, Day & Month