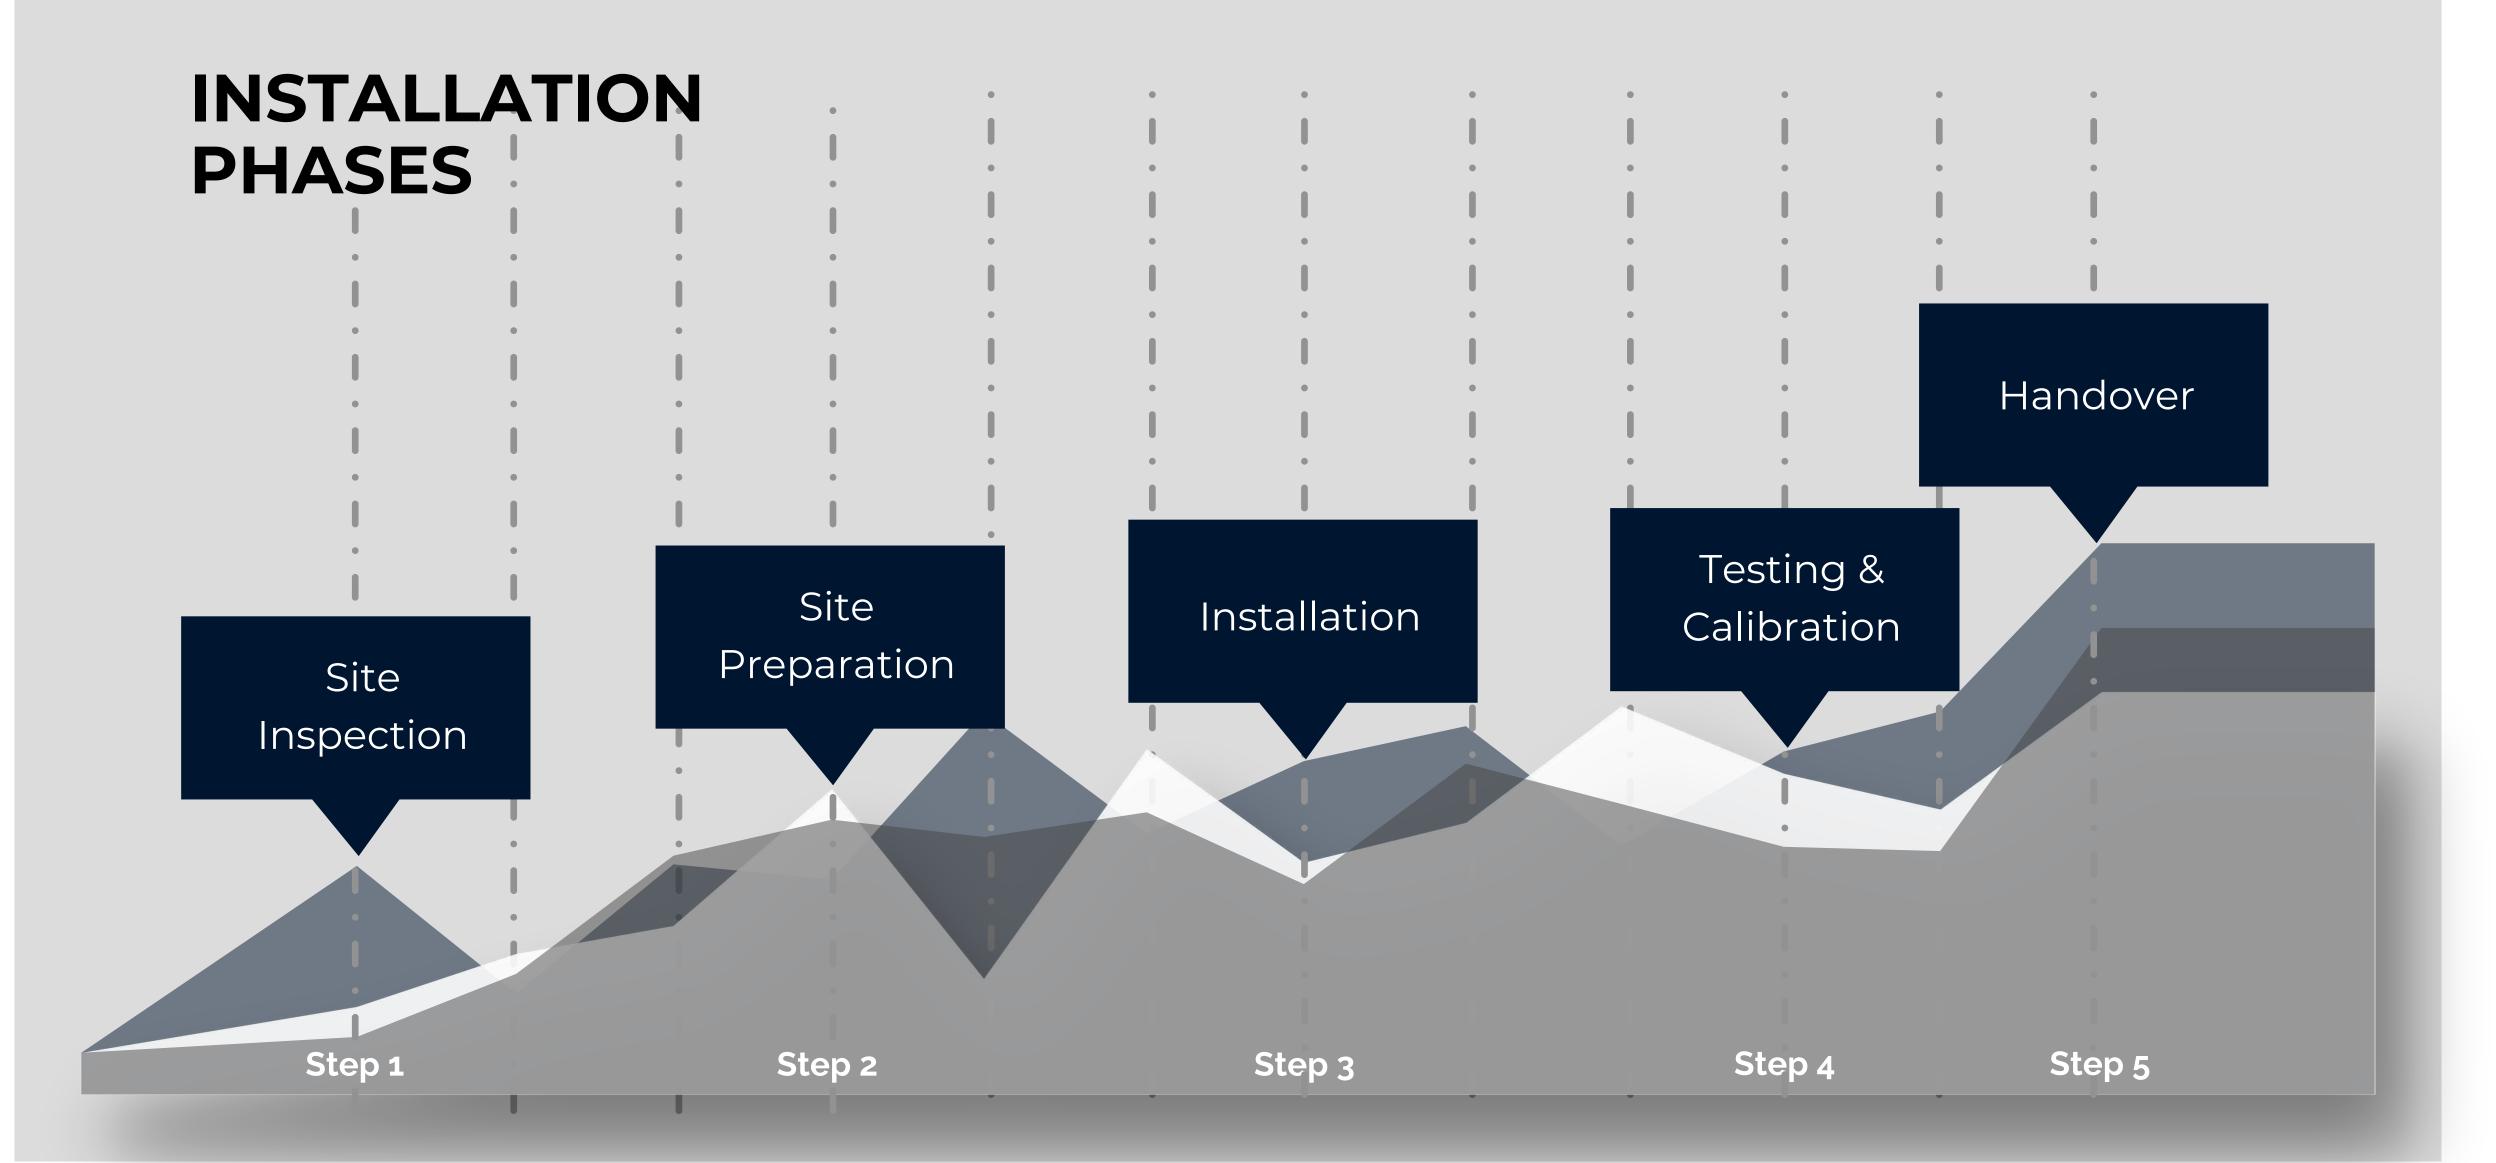

## 6 STEPS TO SUCCESS

Your only far away from 6 Major Steps to make your Building/Apartment/Society water ready. Reach to us out for Step 01 and we will take care the rest.

#### **INTRODUCTION**

We love to showcase our work. Giving you insights about The Water Firm Water Metering

#### INSTALLATION

No more talks! We are on work, to finish site work and install our system

#### SITE VISIT & QUOTATION

There is site visit performed by professional supervisors for building analysis

#### SUPPORT & WARRANTY

All our products and systems have comprehensive 1 year warranty

#### **CONTRACT SIGN**

Based on shared Quotation, contract is prepared and signed off

#### **AMC**

You miss us? We can be with you and help you with water system