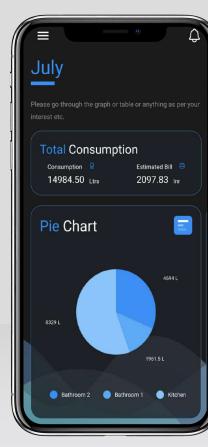

#### SMARTPHONE APP

Water management is just a click away for all Residents on the Android and iOS app

#### **DASHBOARD**

Helps you in monitoring and analysing monthly & various time frame interval consumption details down to every single meter